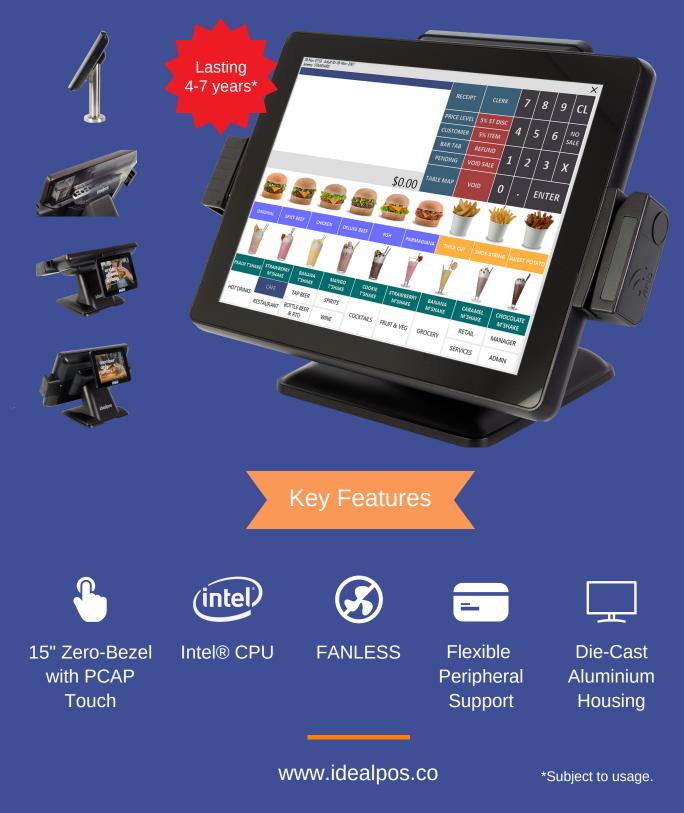

## Idealpos i15

High-Performing Touchscreen POS Terminal

## **Technical Specifications**

| Touch Panel                 | True Flat Projected Capacitive Touch             |
|-----------------------------|--------------------------------------------------|
| Display                     | 15" TFT LCD Panel (LED Backlight)                |
| Resolution                  | 1024 x 768 Pixels                                |
| Brightness                  | 250nits                                          |
| Intel® Processor            | Intel® CPU                                       |
| Memory                      | 4GB DDR3 SO-DIMM RAM                             |
| Storage                     | 60GB 2.5" Solid State Hard Drive                 |
| Power Supply                | 65W External Adaptor. Voltage + 19VDC 3.42A max. |
| Operating System            | Windows® 10 Inudstry Retail Pro Embedded         |
| System Dimensions           | 370 x 300 x 236mm                                |
| System Weight               | 5.68kg                                           |
| VESA Mount                  | VESA 100*100mm compliant                         |
| Product Certification       | CE / FCC / ROHS                                  |
| Operating Temperature       | 0°C to 40°C                                      |
| USB Port                    | 4 x USB 2.0, 1 x USB 3.0                         |
| Serial Port                 | 2 x RS-232 (RJ48 connector)                      |
|                             | 1 x RS-232 (DB9 connector)                       |
| Network LAN                 | 1 x Gigabit Ethernet RJ45                        |
| Audio                       | HD Audio, 2W Speakers x 2                        |
| VGA Display                 | 1 x DB-15 VGA Port                               |
| Cash Drawer                 | 1 x RJ-11 (12v or 24v) Dafult is 12v             |
| Accessories                 |                                                  |
| Magnetic Card Reader        | 3 Track Serial Interface                         |
| RFID Clerk Wristband Reader | 125Khz Frequency                                 |
| MSR/RFID Combo              | Magnetic Card Reader and RFID Combo              |
| Customer Display            | 7" or 10.1" LED Customer Display                 |
| 1D/2D Scanner               | Integrated 1D/2D Barcode Scanner                 |
|                             |                                                  |