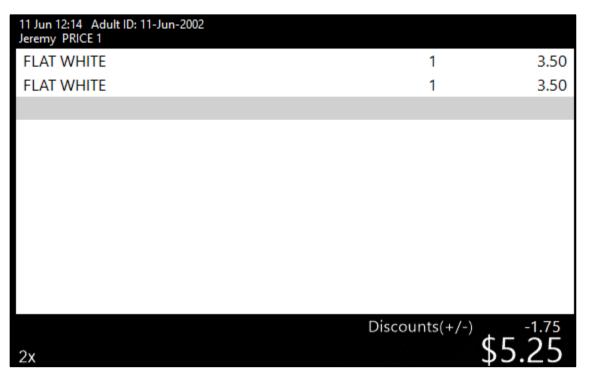

#### **Return to top**

After pressing "Save", the Pending Sale will be printed to the Windows A4 Printer. The Promotion/Discount will be shown on the A4 Print as per the below example:

| ACN 091 801 204<br>Idealpos Solution<br>1/212 Curtin Ave<br>Eagle Farm QLD | West<br>4009                                | Pending Sale                                                                             |                  |                       |  |  |  |
|----------------------------------------------------------------------------|---------------------------------------------|------------------------------------------------------------------------------------------|------------------|-----------------------|--|--|--|
| Phone 07 3630<br>Fax<br>Email email@                                       | ) 2455<br>Idomainname.com                   |                                                                                          |                  |                       |  |  |  |
| 1/212                                                                      | Smith<br>Curtin Ave West<br>E FARM QLD 4009 | Customer<br>Phone<br>Date 16/06/2020 16:39:29<br>Pending Sale 145, 1<br>Served by Jeremy |                  |                       |  |  |  |
| Stock Cod                                                                  | e Description                               | Unit Price                                                                               | Quantity         | Amount                |  |  |  |
| 20200<br>20200                                                             |                                             | 3.50<br>3.50                                                                             | 1.0000<br>1.0000 | 3.50<br>3.50<br>-1.75 |  |  |  |
|                                                                            |                                             |                                                                                          |                  |                       |  |  |  |
|                                                                            |                                             | 7                                                                                        | otal             | 5.25                  |  |  |  |